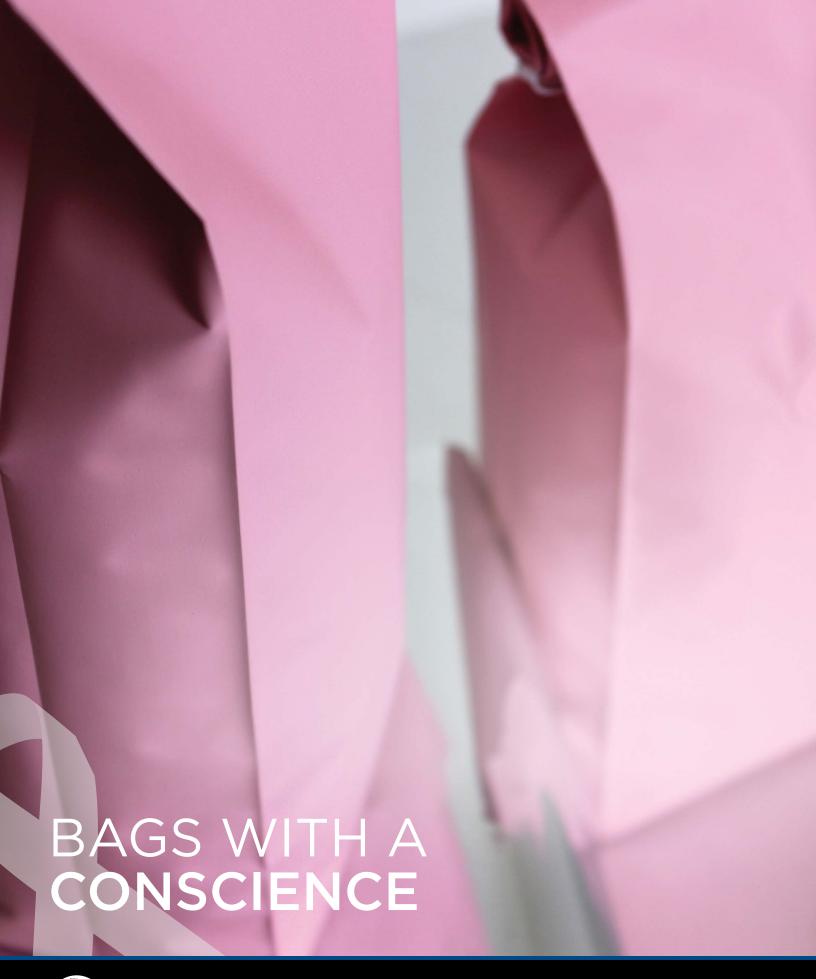

## October

PBi is proud to kick off our Bags With a Conscience Program with our Matte Pink Side Gusset Bag. With each purchase, PBi will donate 15% of revenue to the National Breast Cancer Foundation to support the fight against breast cancer.

| Item No.  | Description                       | % of revenue for donation | Unit Cost | Case Qty |
|-----------|-----------------------------------|---------------------------|-----------|----------|
| 300-M405  | 12-16oz Matte Pink SGB w/ valve   | 15%                       | \$0.370   | 500/cs   |
| 300-M405N | 12-16oz Matte Pink SGB (no valve) | 15%                       | \$0.335   | 1000/cs  |