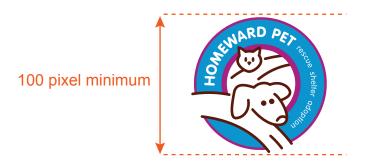

# **LOGO SIZE MINIMUMS**

**Primary Logo**Note: The primary logo should not be sized any smaller than 100 pixels in height.