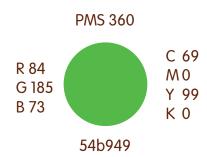

# Homeward Pet Brand Guidelines

# **LOGO**

### **Full Color**

Note: This is a 4 color logo. Blue/Pink/Brown/White



### Full Color logo on color background



### Black logo



# Two Color logo Blue/White



# **LOGO USAGE**

**Primary Logo**Note: This is a 4 color logo. Blue/Pink/Brown/White



### Secondary Logo

Note: This logo version should only be used when the shape of the primary logo is not usable or a horizontal layout is preferred.



# **LOGO SIZE MINIMUMS**

**Primary Logo**Note: The primary logo should not be sized any smaller than 100 pixels in height.



### Secondary Logo

Note: The secondary logo should not be sized any smaller than 150 pixels wide.



# **COLORS**











# **FONT - ONLINE**

Arial - Regular

abcdefghijklmnopqrstuvwxyz
ABCDEFGHIJKLMNOPQRSTUVWXYZ
1234567890 `!@#\$%^&\*() +=

8 Sphinx of black quartz judge my vow

10 Sphinx of black quartz judge my vow

12 Sphinx of black quartz judge my vow

14 Sphinx of black quartz judge my vow

18 Sphinx of black quartz judge my vow

24 Sphinx of black quartz judge my

30 Sphinx of black quartz judge

36 Sphinx of black quartz

# **FONT - ONLINE**

**Arial - Bold** 

abcdefghijklmnopqrstuvwxyz
ABCDEFGHIJKLMNOPQRSTUVWXYZ
1234567890 `!@#\$%^&\*()\_+=

8 Sphinx of black quartz judge my vow

10 Sphinx of black quartz judge my vow

12 Sphinx of black quartz judge my vow

14 Sphinx of black quartz judge my vow

18 Sphinx of black quartz judge my vow

24 Sphinx of black quartz judge

30 Sphinx of black quartz