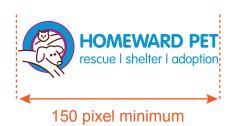

### Secondary Logo

Note: The secondary logo should not be sized any smaller than 150 pixels wide.