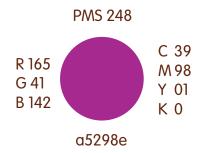

# Homeward Pet Brand Guidelines

# **LOGO**

### **Full Color**

Note: This is a 4 color logo. Blue/Pink/Brown/White



### Full Color logo on color background



### Black logo



# Two Color logo Blue/White



# **LOGO USAGE**

**Primary Logo**Note: This is a 4 color logo. Blue/Pink/Brown/White



### Secondary Logo

Note: This logo version should only be used when the shape of the primary logo is not usable or a horizontal layout is preferred.



# **LOGO SIZE MINIMUMS**

**Primary Logo**Note: The primary logo should not be sized any smaller than 100 pixels in height.



### Secondary Logo

Note: The secondary logo should not be sized any smaller than 150 pixels wide.



# **COLORS**











# **FONT - ONLINE**

Arial - Regular

abcdefghijklmnopqrstuvwxyz
ABCDEFGHIJKLMNOPQRSTUVWXYZ
1234567890 `!@#\$%^&\*() +=

8 Sphinx of black quartz judge my vow

10 Sphinx of black quartz judge my vow

12 Sphinx of black quartz judge my vow

14 Sphinx of black quartz judge my vow

18 Sphinx of black quartz judge my vow

24 Sphinx of black quartz judge my

30 Sphinx of black quartz judge

36 Sphinx of black quartz

# **FONT - ONLINE**

**Arial - Bold** 

abcdefghijklmnopqrstuvwxyz
ABCDEFGHIJKLMNOPQRSTUVWXYZ
1234567890 `!@#\$%^&\*()\_+=

8 Sphinx of black quartz judge my vow

10 Sphinx of black quartz judge my vow

12 Sphinx of black quartz judge my vow

14 Sphinx of black quartz judge my vow

18 Sphinx of black quartz judge my vow

24 Sphinx of black quartz judge

30 Sphinx of black quart