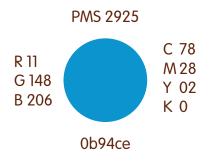

# Homeward Pet Brand Guidelines

# **LOGO**

### **Full Color**

Note: This is a 4 color logo. Blue/Pink/Brown/White



### Full Color logo on color background



### Black logo



# Two Color logo Blue/White



# **LOGO USAGE**

**Primary Logo**Note: This is a 4 color logo. Blue/Pink/Brown/White



### Secondary Logo

Note: This logo version should only be used when the shape of the primary logo is not usable or a horizontal layout is preferred.



# **LOGO SIZE MINIMUMS**

**Primary Logo**Note: The primary logo should not be sized any smaller than 100 pixels in height.



### Secondary Logo

Note: The secondary logo should not be sized any smaller than 150 pixels wide.



# **COLORS**











# **FONT - ONLINE**

Arial - Regular

abcdefghijklmnopqrstuvwxyz
ABCDEFGHIJKLMNOPQRSTUVWXYZ
1234567890 `!@#\$%^&\*() +=

8 Sphinx of black quartz judge my vow

10 Sphinx of black quartz judge my vow

12 Sphinx of black quartz judge my vow

14 Sphinx of black quartz judge my vow

18 Sphinx of black quartz judge my vow

24 Sphinx of black quartz judge my

30 Sphinx of black quartz judge

36 Sphinx of black quartz

# **FONT - ONLINE**

**Arial - Bold** 

abcdefghijklmnopqrstuvwxyz
ABCDEFGHIJKLMNOPQRSTUVWXYZ
1234567890 `!@#\$%^&\*()\_+=

8 Sphinx of black quartz judge my vow

10 Sphinx of black quartz judge my vow

12 Sphinx of black quartz judge my vow

14 Sphinx of black quartz judge my vow

18 Sphinx of black quartz judge my vow

24 Sphinx of black quartz judge

30 Sphinx of black q